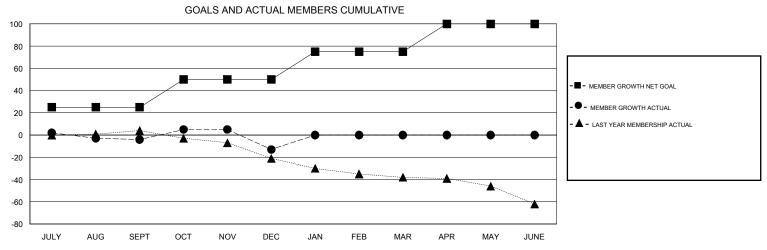

## District 7 I

GMT: LOCATION ARKANSAS GMT CA

|               | Club          | s           |               | Members               |                           |                         |                                                    |  |
|---------------|---------------|-------------|---------------|-----------------------|---------------------------|-------------------------|----------------------------------------------------|--|
|               | RESULTS FOR   | R 2019-2020 |               | RESULTS FOR 2019-2020 |                           |                         |                                                    |  |
| QUARTER       | NEW CLUB GOAL | NEW CLUBS   | DROPPED CLUBS | QUARTER               | MEMBER GROWTH NET<br>GOAL | MEMBER GROWTH<br>ACTUAL | DROPPED<br>MEMBERS ACTUAL<br>(including transfers) |  |
| JULY/AUG/SEPT | 1             | 0           | 0             | JULY/AUG/SEPT         | 25                        | 28                      | 30                                                 |  |
| OCT/NOV/DEC   | 0             | 0           | 1             | OCT/NOV/DEC           | 25                        | 27                      | 36                                                 |  |
| JAN/FEB/MAR   | 1             | 0           | 0             | JAN/FEB/MAR           | 25                        | 0                       | 0                                                  |  |
| APR/MAY/JUNE  | 0             | 0           | 0             | APR/MAY/JUNE          | 25                        | 0                       | 0                                                  |  |